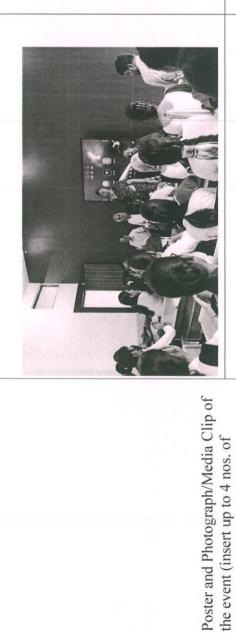

Prof. Seema Rani Giri, Dept. of Management Explaining about the Team building among the students.

Students of Government Autonomous College, Rourkela with Principal and Staffs of DAMITS, Jagda Rourkela.