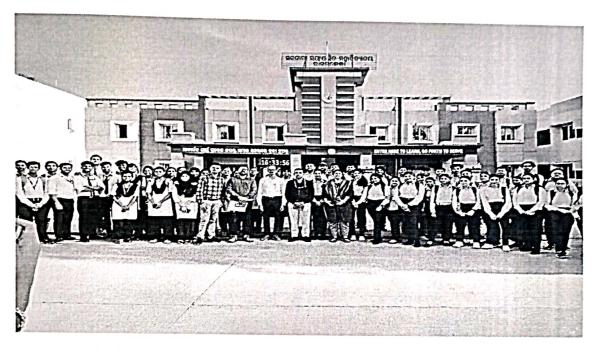

Prof. Seema Rani Giri, Dept. of Management Explaining about the Team building among the students.

Students of Government Autonomous College, Rourkela with Principal and Staffs of DAMITS, Jagda Rourkela.