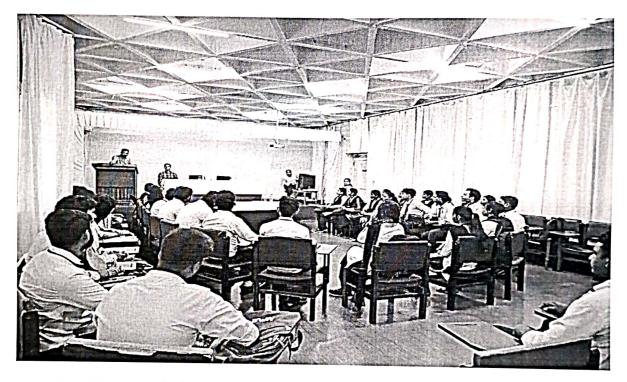

Prof. Seema Rani Giri, Dept. of Management Explaining about the Team building among the students.

Students of Government Autonomous College, Rourkela with Principal and Staffs of DAMITS, Jagda Rourkela.