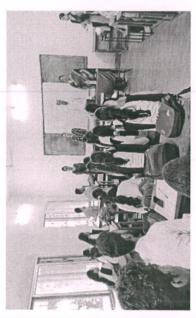

Prof. Seema Rani Giri, Dept. of Management Explaining about the Team building among the students.

Students of Government Autonomous College, Rourkela with Principal and Staffs of DAMITS, Jagda Rourkela.