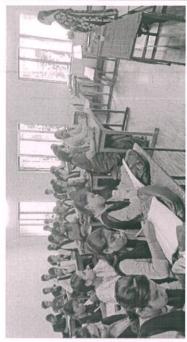

Prof. Seema Rani Giri, Dept. of Management Explaining about the Team building among the students.

Students of Government Autonomous College, Rourkela with Principal and Staffs of DAMITS, Jagda Rourkela.