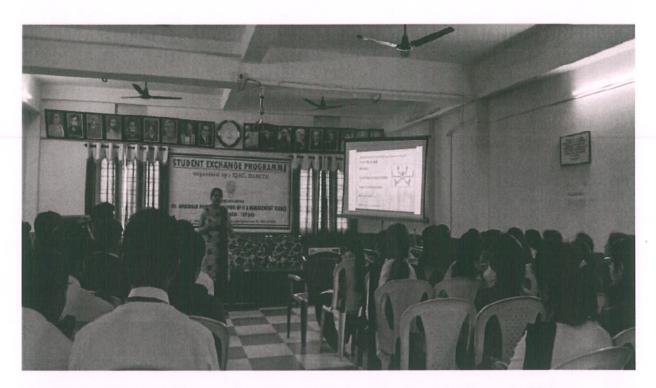

Prof. Seema Rani Giri, Dept. of Management Explaining about the Team building among the students.

Students of Government Autonomous College, Rourkela with Principal and Staffs of DAMITS, Jagda Rourkela.