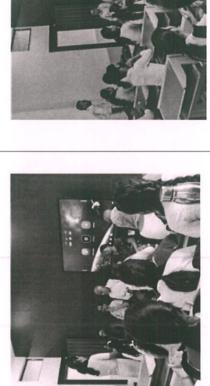

Prof. Seema Rani Giri, Dept. of Management Explaining about the Team building among the students.

Students of Government Autonomous College, Rourkela with Principal and Staffs of DAMITS, Jagda Rourkela.