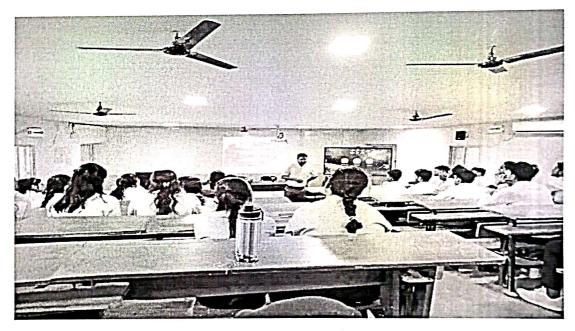

Prof. Seema Rani Giri, Dept. of Management Explaining about the Team building among the students.

Students of Government Autonomous College, Rourkela with Principal and Staffs of DAMITS, Jagda Rourkela.