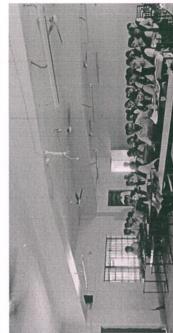

Prof. Seema Rani Giri, Dept. of Management Explaining about the Team building among the students.

Students of Government Autonomous College, Rourkela with Principal and Staffs of DAMITS, Jagda Rourkela.