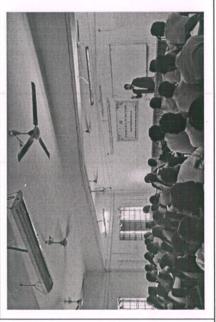

Prof. Seema Rani Giri, Dept. of Management Explaining about the Team building among the students.

Students of Government Autonomous College, Rourkela with Principal and Staffs of DAMITS, Jagda Rourkela.