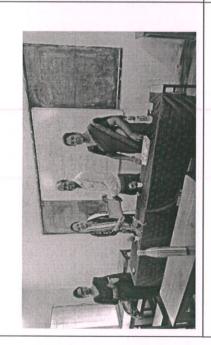

Prof. Seema Rani Giri, Dept. of Management Explaining about the Team building among the students.

Students of Government Autonomous College, Rourkela with Principal and Staffs of DAMITS, Jagda Rourkela.