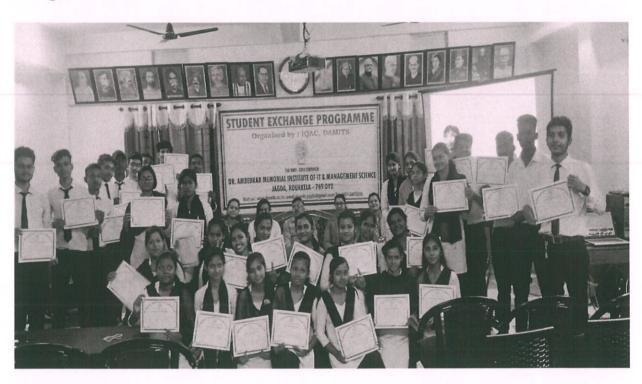

Prof. Seema Rani Giri, Dept. of Management Explaining about the Team building among the students.

Students of Government Autonomous College, Rourkela with Principal and Staffs of DAMITS, Jagda Rourkela.