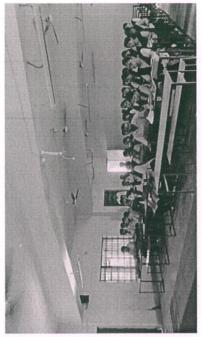

Prof. Seema Rani Giri, Dept. of Management Explaining about the Team building among the students.

Students of Government Autonomous College, Rourkela with Principal and Staffs of DAMITS, Jagda Rourkela.