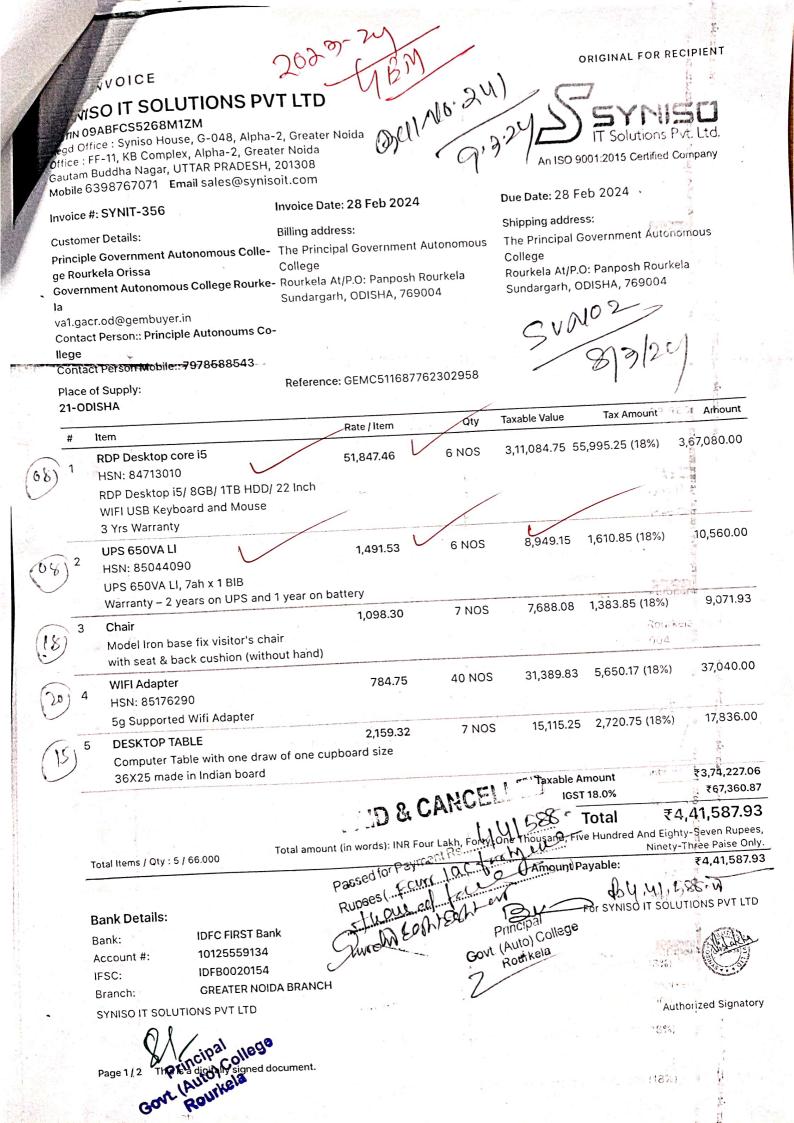

## **AVAILABILITY OF COMPUTERS FOR STUDENTS USE**

| Place/Name of the availability of<br>Computers | No of Computers Available |
|------------------------------------------------|---------------------------|
| Computer Science Lab-1                         | 60 Nos.                   |
| Computer Science Lab-2                         | 11 Nos.                   |
| Information Technology Lab                     | 30 Nos.                   |
| Common Computer Lab                            | 34 Nos.                   |
| New Computer Lab                               | 30 Nos.                   |
| Library                                        | 10 Nos.                   |