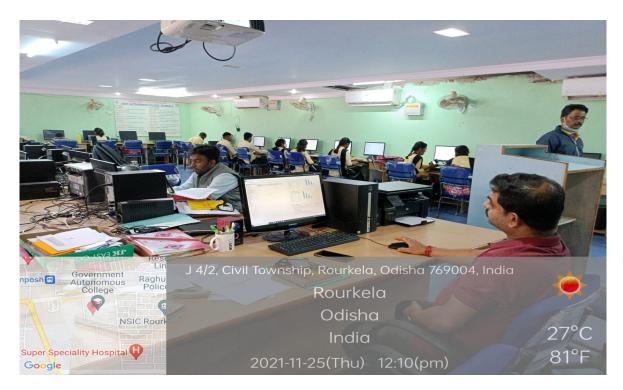

## **AVAILABILITY OF COMPUTERS FOR STUDENTS USE**

| Place/Name of the availability of<br>Computers | No of Computers Available |
|------------------------------------------------|---------------------------|
| Computer Science Lab-1                         | 60 Nos.                   |
| Computer Science Lab-2                         | 11 Nos.                   |
| Information Technology Lab                     | 30 Nos.                   |
| Common Computer Lab                            | 34 Nos.                   |
| New Computer Lab                               | 30 Nos.                   |
| Library                                        | 10 Nos.                   |