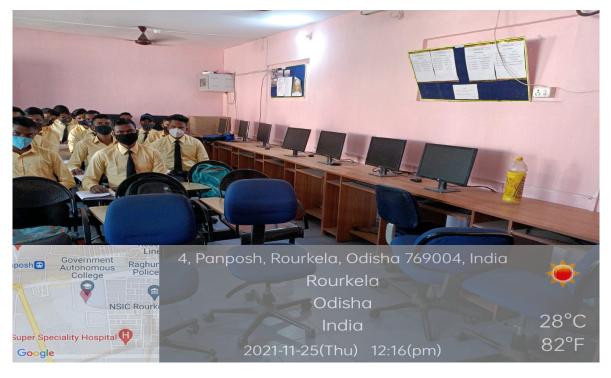

## **AVAILABILITY OF COMPUTERS FOR STUDENTS USE**

| Place/Name of the availability of<br>Computers | No of Computers Available |
|------------------------------------------------|---------------------------|
| Computer Science Lab-1                         | 60 Nos.                   |
| Computer Science Lab-2                         | 11 Nos.                   |
| Information Technology Lab                     | 30 Nos.                   |
| Common Computer Lab                            | 34 Nos.                   |
| New Computer Lab                               | 30 Nos.                   |
| Library                                        | 10 Nos.                   |