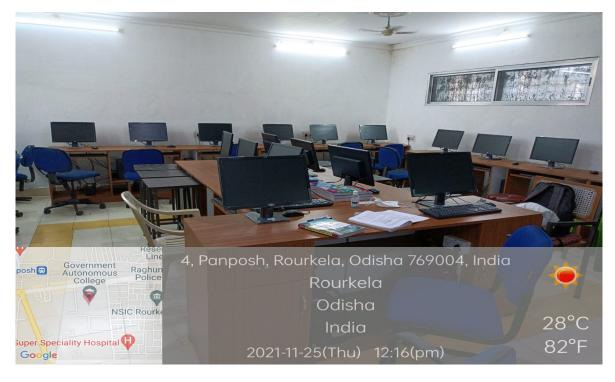

## **AVAILABILITY OF COMPUTERS FOR STUDENTS USE**

| Place/Name of the availability of<br>Computers | No of Computers Available |
|------------------------------------------------|---------------------------|
| Computer Science Lab-1                         | 60 Nos.                   |
| Computer Science Lab-2                         | 11 Nos.                   |
| Information Technology Lab                     | 30 Nos.                   |
| Common Computer Lab                            | 34 Nos.                   |
| New Computer Lab                               | 30 Nos.                   |
| Library                                        | 10 Nos.                   |