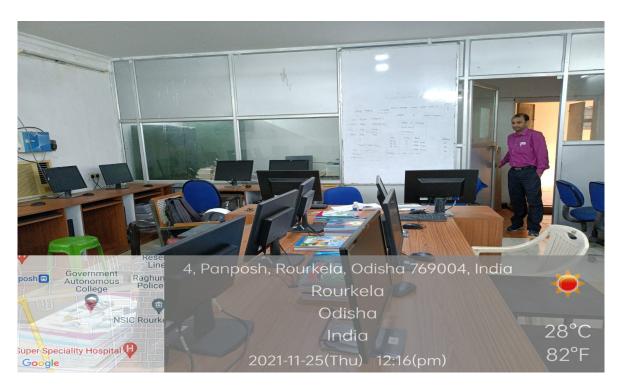

## **AVAILABILITY OF COMPUTERS FOR STUDENTS USE**

| Place/Name of the availability of<br>Computers | No of Computers Available |
|------------------------------------------------|---------------------------|
| Computer Science Lab-1                         | 60 Nos.                   |
| Computer Science Lab-2                         | 11 Nos.                   |
| Information Technology Lab                     | 30 Nos.                   |
| Common Computer Lab                            | 34 Nos.                   |
| New Computer Lab                               | 30 Nos.                   |
| Library                                        | 10 Nos.                   |