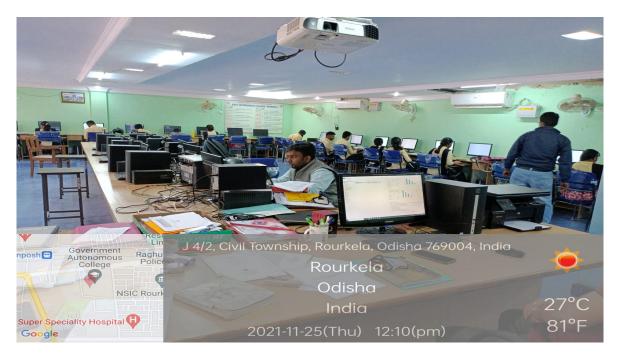

## **AVAILABILITY OF COMPUTERS FOR STUDENTS USE**

| Place/Name of the availability of<br>Computers | No of Computers Available |
|------------------------------------------------|---------------------------|
| Computer Science Lab-1                         | 60 Nos.                   |
| Computer Science Lab-2                         | 11 Nos.                   |
| Information Technology Lab                     | 30 Nos.                   |
| Common Computer Lab                            | 34 Nos.                   |
| New Computer Lab                               | 30 Nos.                   |
| Library                                        | 10 Nos.                   |