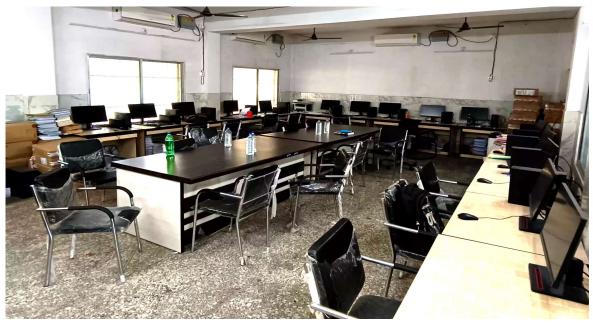

## **AVAILABILITY OF COMPUTERS FOR STUDENTS USE**

| Place/Name of the availability of<br>Computers | No of Computers Available |
|------------------------------------------------|---------------------------|
| Computer Science Lab-1                         | 60 Nos.                   |
| Computer Science Lab-2                         | 11 Nos.                   |
| Information Technology Lab                     | 30 Nos.                   |
| Common Computer Lab                            | 34 Nos.                   |
| New Computer Lab                               | 30 Nos.                   |
| Library                                        | 10 Nos.                   |