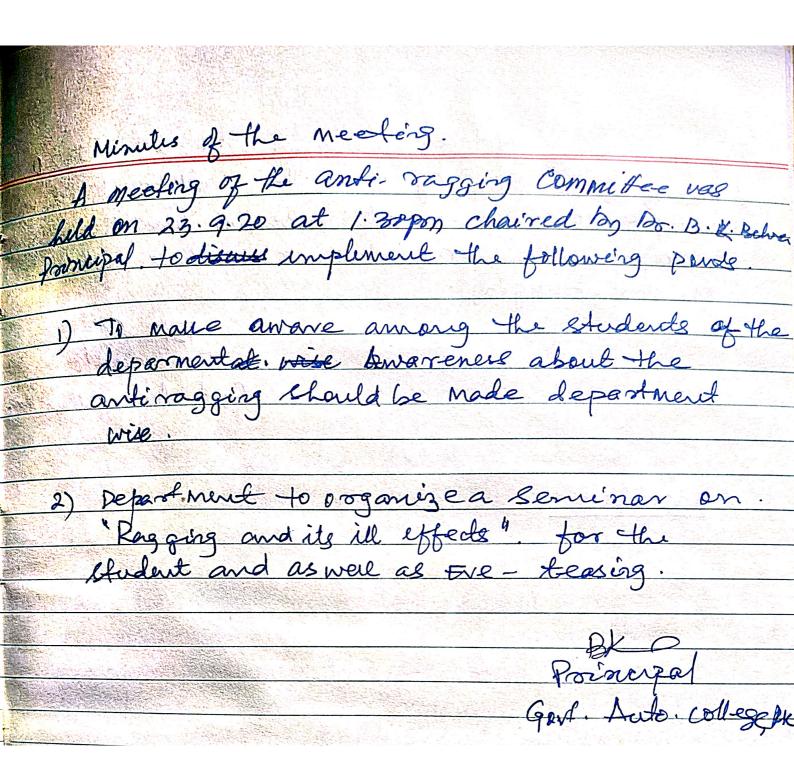

taleing that they keep an eye on their spouse that they are not involved in any kird of rogging ar anti broid worms. 3) The Names of the Members & their phone musers to be proveded in the college.

Website and different location of the college. 4) The sensifegation of the Anti- ragging progrance among the students though the documentary prepared by the UGC, department wice. policipal members. Got Auto - Erllege, Ple

Notice: \$1.22.10.2020

I peoling of toti-vagging Committee visit be held
on septo 25.10.2020 at 2.30 pm enthe

Principals chamber to diseases various nather
on anti-roagging:

PX 2

Provocupal

Gout Auto 1000ese, 201

Amcefing of Anti-Rogging Committee will be held in poincipal chamber on @3.9.20 at 1.30 pm for dissursion of various matters.

Poincipal

Gut Anto-College Ply





# OFFICE OF THE PRINCIPAL GOVERNMENT AUTONOMOUS COLLEGE, ROURKELA

No.: 2269 /GACR

Date: ..1.9./..08/..2021

#### NOTICE

In order to stop any form of ragging an Antiragging Committee & Antiragging Squad is hereby formed with following members for the session 2021-2022.

| Dr. Bijaya Kumar Behera                                                      |
|------------------------------------------------------------------------------|
| Inspector-in-Charge, Raghunathpalli.                                         |
| Rourkela Bureau Chief, OTV                                                   |
| Dr. Abeg Kumar Jaiswal Dr. Lichita Patro Sri Surat Giri Mrs. Rameshwari Bhoi |
| Simanchal Mohapatra                                                          |
| Shreya Sharma